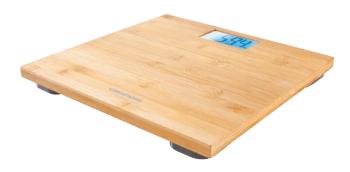

## Digital Body Weight Scales PS 4110

## Product data

- Elegant digital body weight scales with **strong, hygienic bamboo platform** (15 mm): well-being for feet!
- LCD display with blue backlight and extra large numbers
- Comfortable auto on function: measured body weight appears in the display within 3 seconds only, without tapping
- Auto shut off after use
- Weight capacity: 180 kg
- Weight graduation: 100 g
- Units of measurement: kg / lb / st
- Large stand area 300 x 300mm
- Battery operation 4 x AAA, batteries included
- Lower battery indicator "Lo"
- Overload indication "Err"
- Colour: bamboo wood