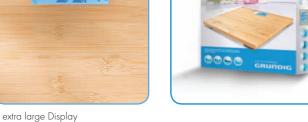

## Product data

- Elegant digital body weight scales with **strong, hygienic bamboo platform** (15 mm): well-being for feet!
- LCD display with blue backlight and extra large numbers
- Comfortable auto on function: measured body weight appears in the display within 3 seconds only, without tapping
- Auto shut off after use
- Weight capacity: 180 kg
- Weight graduation: 100 g
- Units of measurement: kg / lb / st
- Large stand area 300 x 300mm
- Battery operation 4 x AAA, batteries included
- Lower battery indicator "Lo"
- Overload indication "Err"
- Colour: bamboo wood