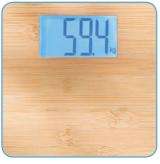

## Product data

- Elegant digital body weight scales with **strong, hygienic bamboo platform** (15 mm): well-being for feet!
- LCD display with blue backlight and extra large numbers
- Comfortable auto on function: measured body weight appears in the display within 3 seconds only, without tapping
- Auto shut off after use
- Weight capacity: 180 kg
- Weight graduation: 100 g
- Units of measurement: kg / lb / st
- Large stand area 300 x 300mm
- Battery operation 4 x AAA, batteries included
- Lower battery indicator "Lo"
- Overload indication "Err"
- Colour: bamboo wood