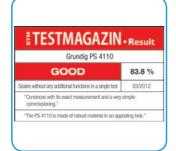

## Digital Body Weight Scales PS 4110

## Product data

- Elegant digital body weight scales with **strong, hygienic bamboo platform** (15 mm): well-being for feet!
- LCD display with blue backlight and extra large numbers
- Comfortable auto on function: measured body weight appears in the display within 3 seconds only, without tapping
- Auto shut off after use
- Weight capacity: 180 kg
- Weight graduation: 100 g
- Units of measurement: kg / lb / st
- Large stand area 300 x 300mm
- Battery operation 4 x AAA, batteries included
- Lower battery indicator "Lo"
- Overload indication "Err"
- Colour: bamboo wood



| Model number   | PS 4110       |
|----------------|---------------|
| Order number   | GMK1210       |
| Packaging unit | 4             |
| Bar code       | 4013833628842 |
|