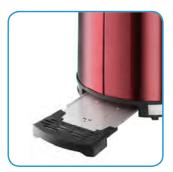

Dishwasher save crumb tray

Bun warming rack included

| Model number   | TA 6330       |
|----------------|---------------|
| Order number   | GMN 3710      |
| Packaging unit | 4             |
| Bar code       | 4013833170075 |
| RRP*           | 69.99€        |