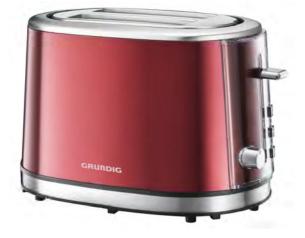

## Product data

- Elegant toaster with trendy metallic red stainless steel surface
- Even toasting for thick and thin slices due to variable browning control
- Heating up, defrosting and stop function
- 2 extra wide and deep slots for different types of bread
- Bun warming rack included
- Warming up feature for re-toasting
- Detachable, dishwasher safe crumb tray and manual toast lift
- Cable coil
- 850 W output
- Colour: Metallic-Red / Stainless steel