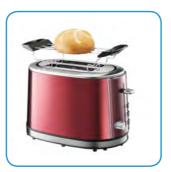

## Product data

- Elegant toaster with trendy metallic red stainless steel surface
- Even toasting for thick and thin slices due to variable browning control
- Heating up, defrosting and stop function
- 2 extra wide and deep slots for different types of bread
- Bun warming rack included
- Warming up feature for re-toasting
- Detachable, dishwasher safe crumb tray and manual toast lift
- Cable coil
- 850 W output
- Colour: Metallic-Red / Stainless steel