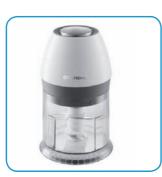

## Product data

- Handy multi-chopper with a powerful 450 watts
- Just press at brief intervals to prepare fresh meals quickly and easily
- Thanks to the **four stainless steel blades** chopping of ice-cubes, meat, fruits, vegetables and nuts as well as herbs is extremely easy. Also particularly suitable for preparing baby food
- Easy food preparation thanks to the high-quality chopping bowl, with a capacity of 500 ml
- Dishwasher-safe bowl and accessories for a comfortable and easy cleaning
- Colour: black /stainless steel

## One-hand-button

www.design-in-serie.de

| Model number   | CH 6280 w     |
|----------------|---------------|
| Order number   | GMN 3451      |
| Packaging unit | 6             |
| Bar code       | 4013833870593 |
| RRP*           | 49.99€        |