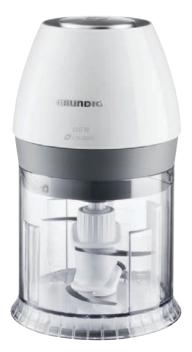

## Product data

- Handy multi-chopper with a powerful 450 watts
- Just press at brief intervals to prepare fresh meals quickly and easily
- Thanks to the **four stainless steel blades** chopping of ice-cubes, meat, fruits, vegetables and nuts as well as herbs is extremely easy. Also particularly suitable for preparing baby food
- Easy food preparation thanks to the high-quality chopping bowl, with a capacity of 500 ml
- Dishwasher-safe bowl and accessories for a comfortable and easy cleaning
- Colour: black /stainless steel

## GRUNDIG WHITE SENSE | CH 6280 W