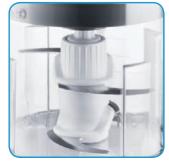

## Product data

- Handy multi-chopper with a powerful 450 watts
- Just press at brief intervals to prepare fresh meals quickly and easily
- Thanks to the **four stainless steel blades** chopping of ice-cubes, meat, fruits, vegetables and nuts as well as herbs is extremely easy. Also particularly suitable for preparing baby food
- Easy food preparation thanks to the high-quality chopping bowl, with a capacity of 500 ml
- Dishwasher-safe bowl and accessories for a comfortable and easy cleaning
- Colour: black /stainless steel

4 stainless steel blades

White Sense Series