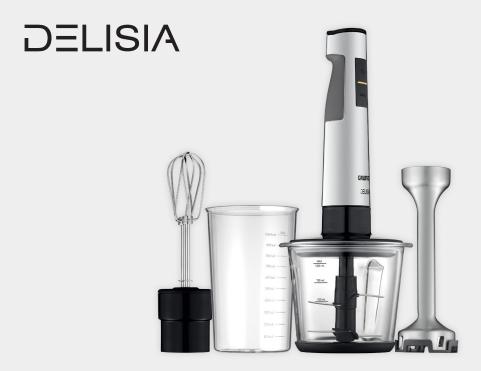

## BL 8680 HAND BLENDER SET

Multi-functional hand blender set with powerful 850 W motor and elegant design; particularly quiet

- High-quality stainless steel body
- 6 speed settings plus extra turbo function for preparing a variety of ingredients quickly and easily
- Soft start with anti-splash benefit
- Extra-long high-quality stainless steel blender with anti-scratching base for pans and fourfold stainless steel blades as well as stainless steel mixing attachment for puréeing, mixing and blending soups, sauces, mayonnaise, desserts and whipped cream all in a matter of seconds.
- Chopper attachment with 4 stainless steel blades and 1 l glass bowl for chopping of meat, fruits, vegetables and nuts as well as herbs extremely easy. Also particularly suitable for preparing baby food
- Also particularly suitable for preparing baby food
- Flexible spiral cable
- BPA-free material at 1 l measuring cup and keep fresh lid
- Colour: stainless steel / black