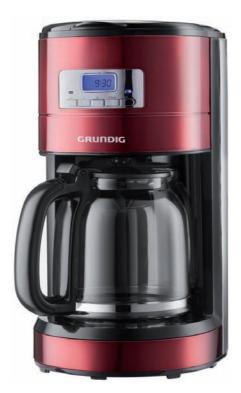

## Programmable Coffee Maker KM 6330

## Product data

- Trendy design with high-gloss stainless steel surface in metallic red finish
- **Programmable start** you'll wake to the intensive aroma of freshly brewed coffee
- Valuable glass jug with 12-cup (1.8 liters) capacity
- LCD display with digital clock
- Automatic shut off
- One cup of fresh brewed coffee can always be taken due to the drip stop function
- Colour: Metallic-Red / Stainless steel