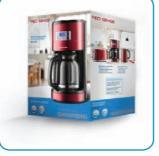

## Programmable Coffee Maker KM 6330

## Product data

- Trendy design with high-gloss stainless steel surface in metallic red finish
- **Programmable start** you'll wake to the intensive aroma of freshly brewed coffee
- Valuable glass jug with 12-cup (1.8 liters) capacity
- LCD display with digital clock
- Automatic shut off
- One cup of fresh brewed coffee can always be taken due to the drip stop function
- Colour: Metallic-Red / Stainless steel