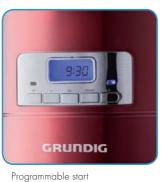

## Product data

- Trendy design with high-gloss stainless steel surface in metallic red finish
- **Programmable start** you'll wake to the intensive aroma of freshly brewed coffee
- Valuable glass jug with 12-cup (1.8 liters) capacity
- LCD display with digital clock
- Automatic shut off
- One cup of fresh brewed coffee can always be taken due to the drip stop function
- Colour: Metallic-Red / Stainless steel